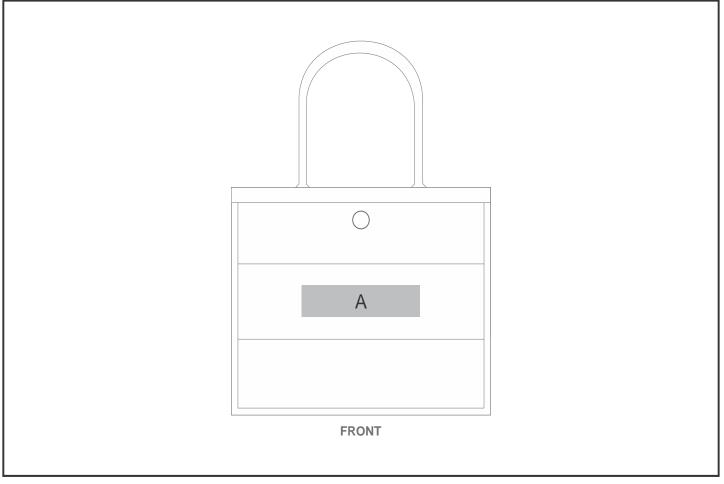

## **Branding Options:**

| Position | Branding Method (Branding Code) | No. of Colours | Dimension              |
|----------|---------------------------------|----------------|------------------------|
| А        | Screen Print (SC)               | 2 Colours      | 200mm wide x 50mm high |
| А        | Digital Direct Transfer (DDT-D) | Full Colour    | 105mm wide x 74mm high |
| А        | Digital Direct Transfer (DDT-A) | Full Colour    | 148mm wide x 90mm high |
| А        | Digital Direct Transfer (DDT-B) | Full Colour    | 210mm wide x 90mm high |
| А        | Digital Direct Transfer (DDT-C) | Full Colour    | 270mm wide x 90mm high |